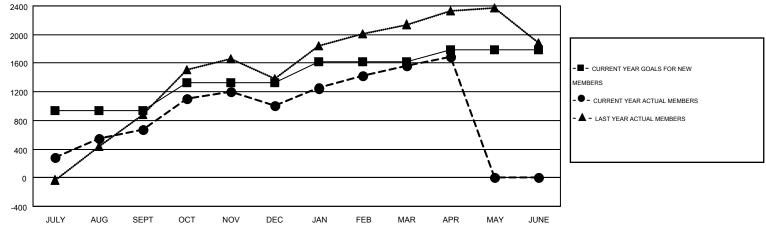

## GOALS AND ACTUAL NEW CLUBS CUMULATIVE

| DROPPED CLUBS: 14  DROPPED MEMBERS |                    | 370 CLUBS OF 573 ADDED 1 OR MORE<br>NEW MEMBERS | GENDER DISTRIBUT  MALE  FEMALE        | 11,822 (79.20%)<br>3,105 (20.80%) |                |
|------------------------------------|--------------------|-------------------------------------------------|---------------------------------------|-----------------------------------|----------------|
| DECEASED  CLUB CANCELLED  OTHER    | 10<br>210<br>1,186 | CLICK HERE FOR HEALTH ASSESSMENT DATA           | FAMILY UNIT MEMBERS HEAD OF HOUSEHOLD |                                   | 6,888<br>2,603 |
| TOTAL                              | 1,406              |                                                 | NON-HEAD OF HOUSEHOLD                 |                                   | 4,285          |