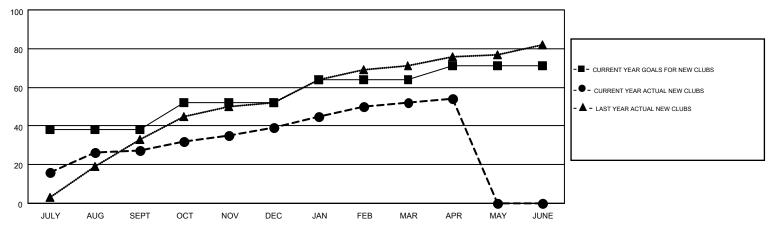

## GOALS AND ACTUAL NEW CLUBS CUMULATIVE

| DROPPED CLUBS: 14  DROPPED MEMBERS |                    | 370 CLUBS OF 573 ADDED 1 OR MORE<br>NEW MEMBERS | GENDER DISTRIBUT  MALE  FEMALE        | 11,822 (79.20%)<br>3,105 (20.80%) |                |
|------------------------------------|--------------------|-------------------------------------------------|---------------------------------------|-----------------------------------|----------------|
| DECEASED  CLUB CANCELLED  OTHER    | 10<br>210<br>1,186 | CLICK HERE FOR HEALTH ASSESSMENT DATA           | FAMILY UNIT MEMBERS HEAD OF HOUSEHOLD |                                   | 6,888<br>2,603 |
| TOTAL                              | 1,406              |                                                 | NON-HEAD OF HOUSEHOLD                 |                                   | 4,285          |